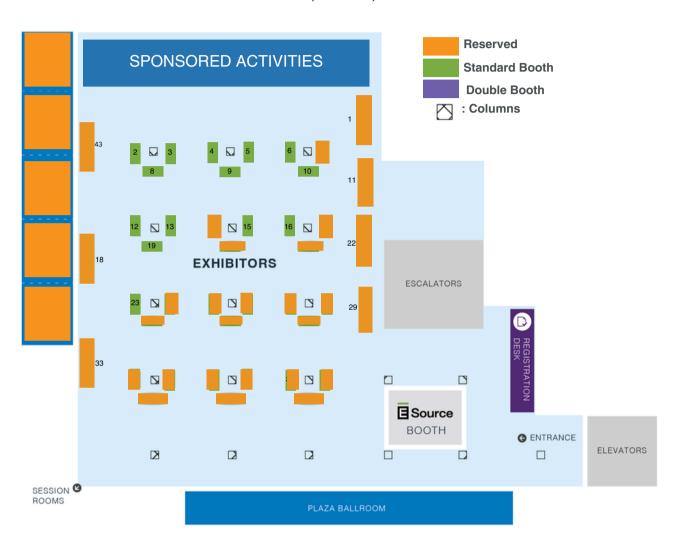

# E SOURCE FORUM 2025 EXHIBIT FLOOR PLAN

The conference will take place at the Sheraton Denver Downtown 1550 Court Pl, Denver, CO 80202

### **Exhibitor options**

**Double Booth**: Two 6-foot skirted tables, two chairs, and 2 attendee registrations included **Standard Booth**: One 6-foot skirted table, two chairs, and 1 attendee registration included **Private Meeting Rooms**: Plazas 1-5 are available to rent

### **Exhibitor schedule** (times subject to change)

Monday, October 6 3:00 to 5:00 p.m. Exhibitor set up

Wednesday, October 8
5:30 p.m. Exhibitor tear-down