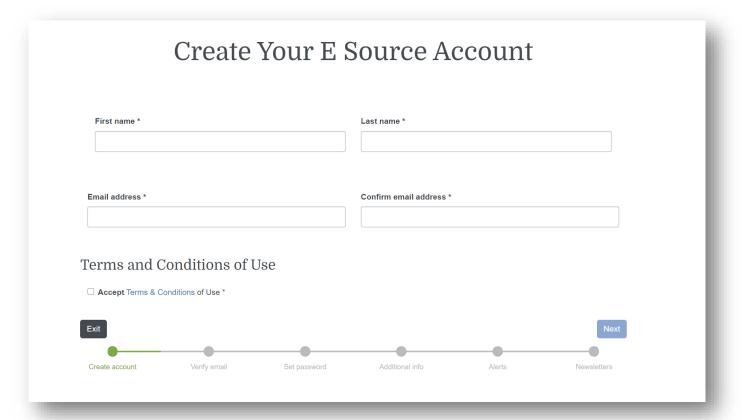

## **Create your account**

How we deliver ▼

What we cover -

Go to esource.com, click Log in, then click Create an account.

Who we help - according add

Your entire organization has access to the subscription—anyone with a utility email address can create an account.