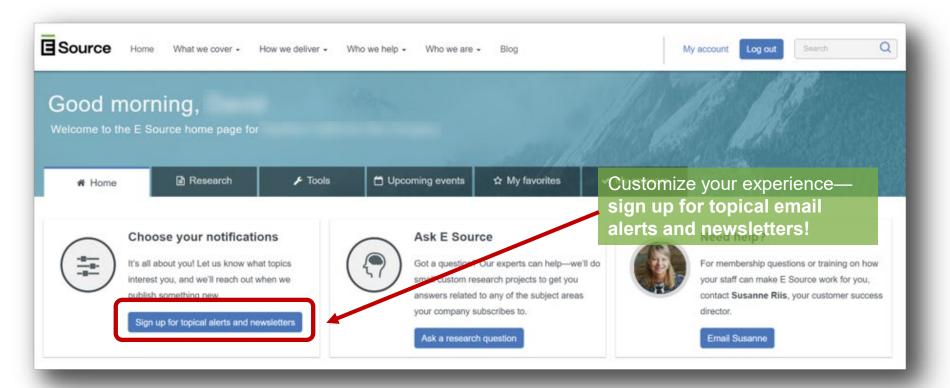

## **Create your account**

How we deliver ▼

What we cover -

Go to esource.com, click Log in, then click Create an account.

Who we help - according add

Your entire organization has access to the subscription—anyone with a utility email address can create an account.



We're a solutions-based research, consulting, and data science firm that has been a change agent in the utility sector for over 30 years.

**I**Source

## Create your account



### Alerts and newsletters



### Alerts and newsletters



#### Ask E Source



# Need help?

I'm responsible for the overall success of your account. I'll make sure you're getting the most from your E Source investment.