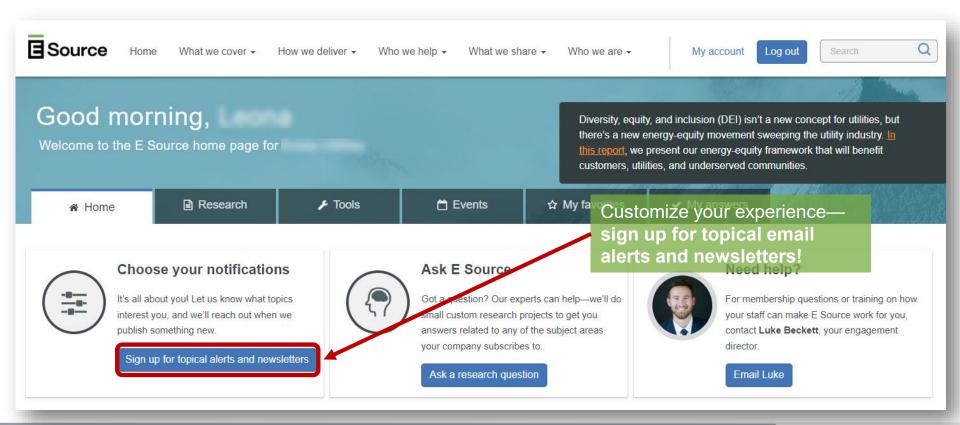

# **Create your account**

How we deliver ▼

What we cover -

Go to esource.com, click Log in, then click Create an account.

Who we help - according add

Your entire organization has access to the subscription—anyone with a utility email address can create an account.



We're a solutions-based research, consulting, and data science firm that has been a change agent in the utility sector for over 30 years.

**I**Source

# Create your account



### Alerts and newsletters



### Alerts and newsletters



#### Ask E Source



# Need help?

I'm responsible for the overall success of your account. I'll make sure you're getting the most from your E Source investment.