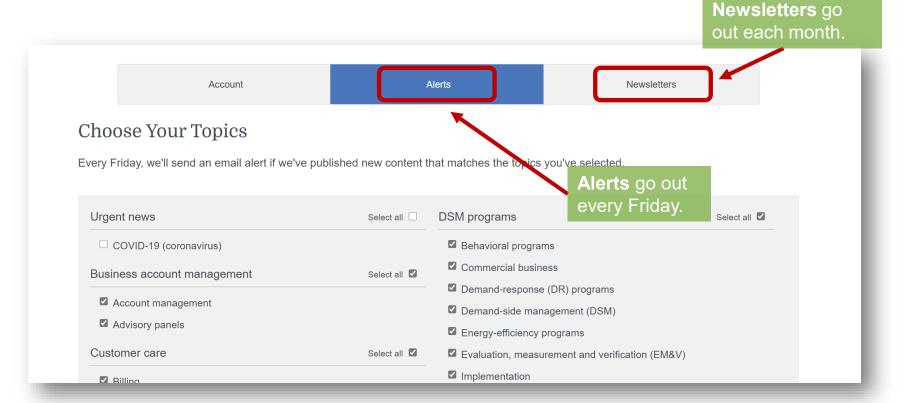

# **Create your account**

How we deliver ▼

What we cover -

Go to esource.com, click Log in, then click Create an account.

Who we help - according add

Your entire organization has access to the subscription—anyone with a utility email address can create an account.



We're a solutions-based research, consulting, and data science firm that has been a change agent in the utility sector for over 30 years.

**I**Source

# Create your account



### Alerts and newsletters



### Alerts and newsletters



#### Ask E Source



# Need help?

I'm responsible for the overall success of your account. I'll make sure you're getting the most from your E Source investment.