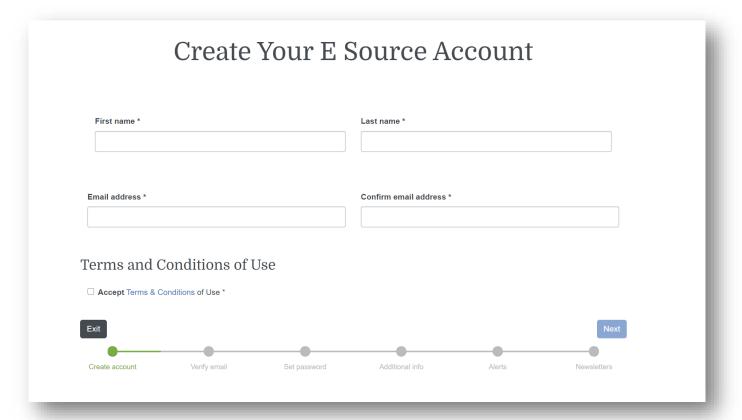

# **Create your account**

How we deliver ▼

What we cover -

Go to esource.com, click Log in, then click Create an account.

Who we help - according add

Your entire organization has access to the subscription—anyone with a utility email address can create an account.