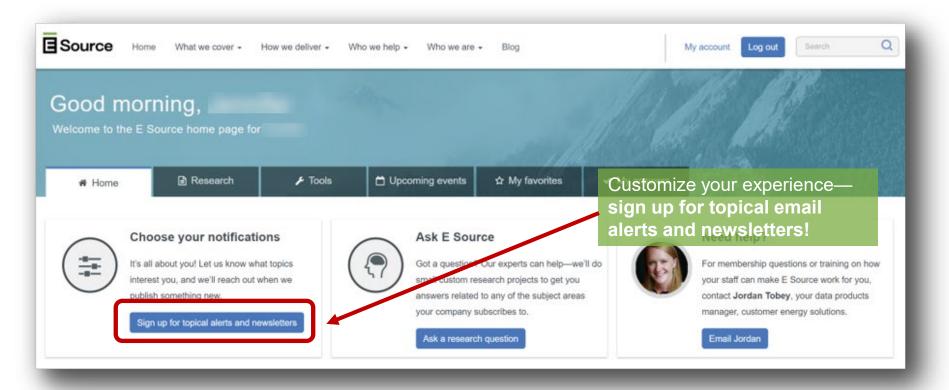

## **Create your account**

How we deliver ▼

What we cover -

Go to esource.com, click Log in, then click Create an account.

Who we help - according add

Your entire organization has access to the subscription—anyone with a utility email address can create an account.



We're a solutions-based research, consulting, and data science firm that has been a change agent in the utility sector for over 30 years.

**I**Source

## Create your account



### Alerts and newsletters



### Alerts and newsletters



#### Ask E Source



# Need help?

I'm responsible for the overall success of your account. I'll make sure you're getting the most from your E Source investment.