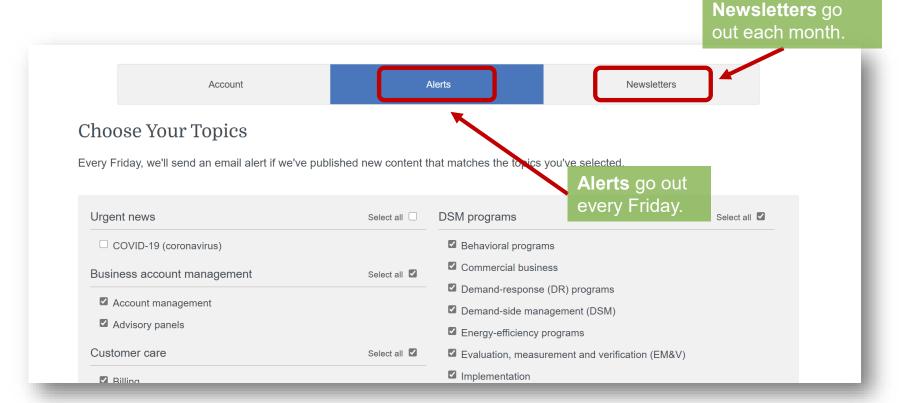

## **Create your account**

How we deliver ▼

What we cover -

Go to esource.com, click Log in, then click Create an account.

Who we help - according add

Your entire organization has access to the subscription—anyone with a utility email address can create an account.



We're a solutions-based research, consulting, and data science firm that has been a change agent in the utility sector for over 30 years.

**I**Source

## Create your account



### Alerts and newsletters



### Alerts and newsletters



#### Ask E Source



# Need help?

I'm responsible for the overall success of your account. I'll make sure you're getting the most from your E Source investment.