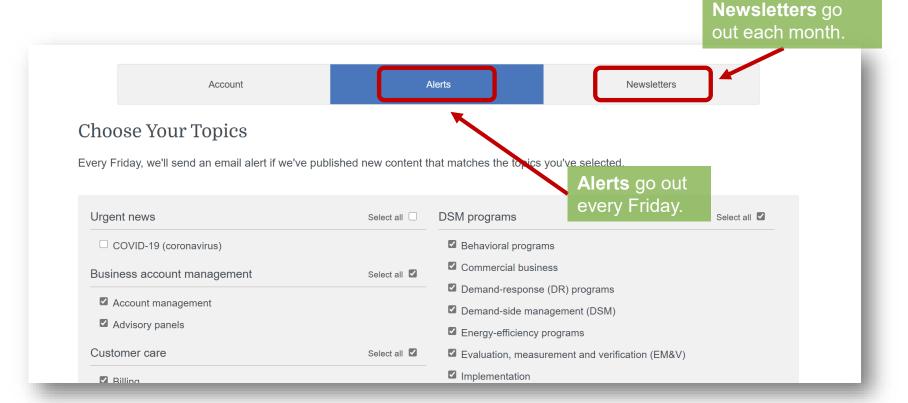

## **Create your account**

How we deliver ▼

What we cover -

Go to esource.com, click Log in, then click Create an account.

Who we help - according add

Your entire organization has access to the subscription—anyone with a utility email address can create an account.



We're a solutions-based research, consulting, and data science firm that has been a change agent in the utility sector for over 30 years.

**I**Source

## Create your account



#### Alerts and newsletters



### Alerts and newsletters



### Ask E Source



# Need help?

I'm responsible for the overall success of your account. I'll make sure you're getting the most from your E Source investment.