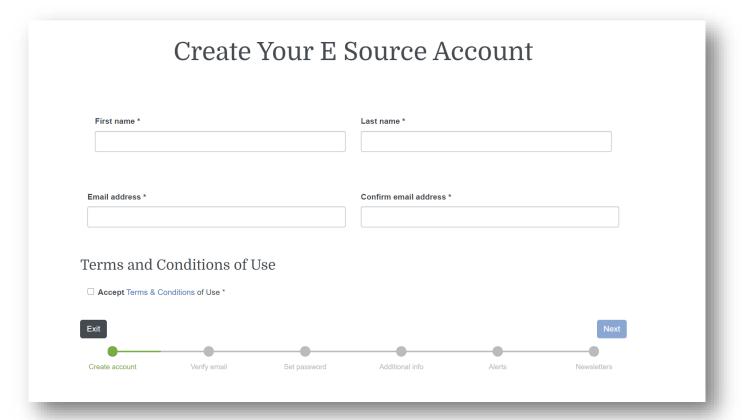

## **Create your account**

How we deliver ▼

What we cover -

Go to esource.com, click Log in, then click Create an account.

Who we help - according add

Your entire organization has access to the subscription—anyone with a utility email address can create an account.

## Create your account