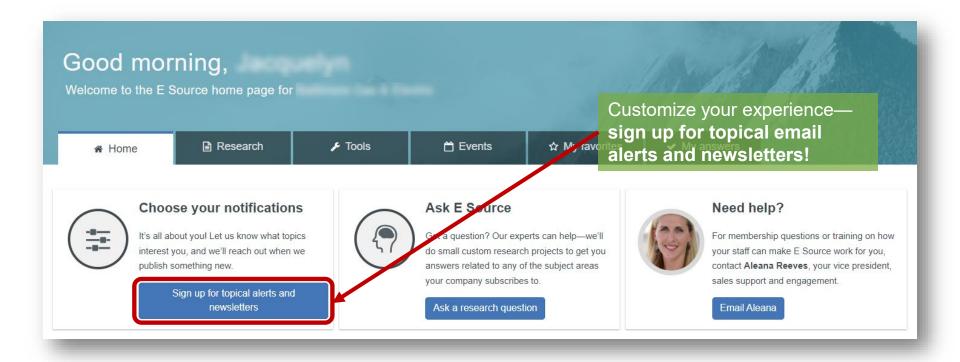

## **Create your account**

How we deliver ▼

What we cover -

Go to esource.com, click Log in, then click Create an account.

Who we help - according add

Your entire organization has access to the subscription—anyone with a utility email address can create an account.



We're a solutions-based research, consulting, and data science firm that has been a change agent in the utility sector for over 30 years.

**I**Source

## Create your account



#### Alerts and newsletters



### Alerts and newsletters



### Ask E Source



# Need help?

I'm responsible for the overall success of your account. I'll make sure you're getting the most from your E Source investment.